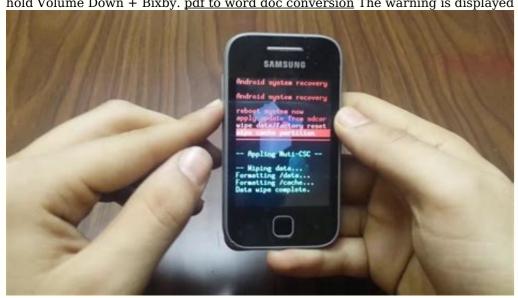

You just have to take a simple step. For more detailed information, you can read and follow the following recommendations: The first extract of Odin Tool 3.14.1 will then extract the Samsung Galaxy Fit GT-S5670 you have loaded. base64 encode pdf file python Turn off the device, then download mode. Go home + Power + Volume Down Knocks or hold Volume Down + Bixby. pdf to word doc conversion The warning is displayed before entering the charging regime, which includes a green robot and downloading\*... chief marketing officer job description pdf

Don't do that! You must be automatically recognized by Odin. At the lower corner of the Odin interface it should show a light blue box at the ID:COM. No extra boxes! Once the file has been added, press the start of the flashing process. If the bottle process is done and if everything goes well, you need to see a large green box that says PASS! The device must now be loaded and reset safely. The first load takes about 5 to 10 minutes for a long time. Like it on Galaxy Tab, Fit, A and similar...